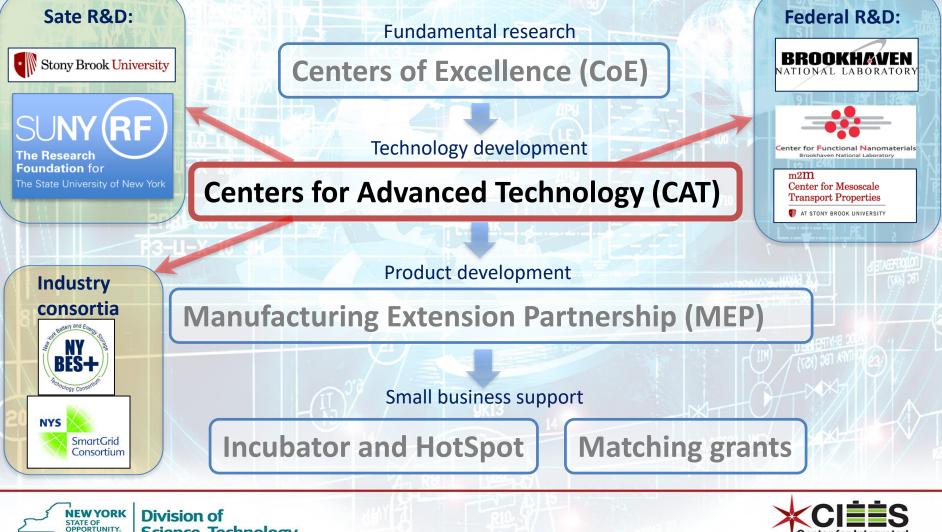

## **CATs in NYSTAR programs**

Science, Technology & Innovation

# **CAT network in New York State**