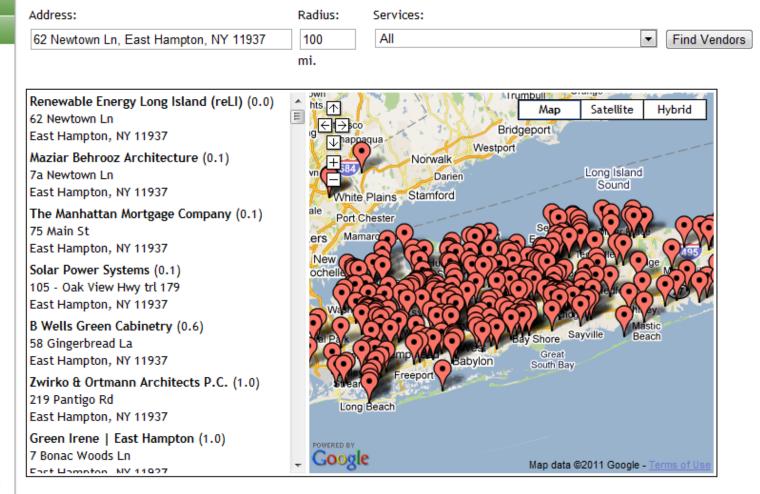

### Location-based search

Search for green vendors within the range you specify. Enter your address, the search radius (in miles), and click Find Vendors

### Vendors by Location

#### vendors by Location