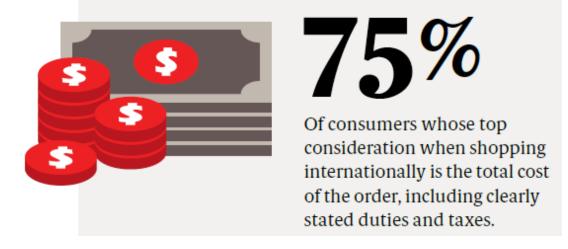

42%

Consumers who buy internationally for unique products.

**38**%

Consumers who buy internationally for access to brands or products unavailable locally.