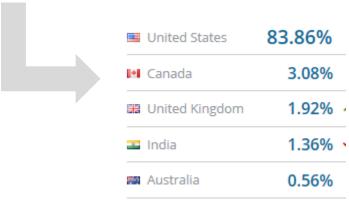

#### Your web traffic by country

| United States  | 73.46% |
|----------------|--------|
| United Kingdom | 3.01%  |
| Canada         | 2.98%  |
| ■ Israel       | 2.54%  |
| Sweden         | 1.27%  |

27% of your hits are coming from potential international consumers