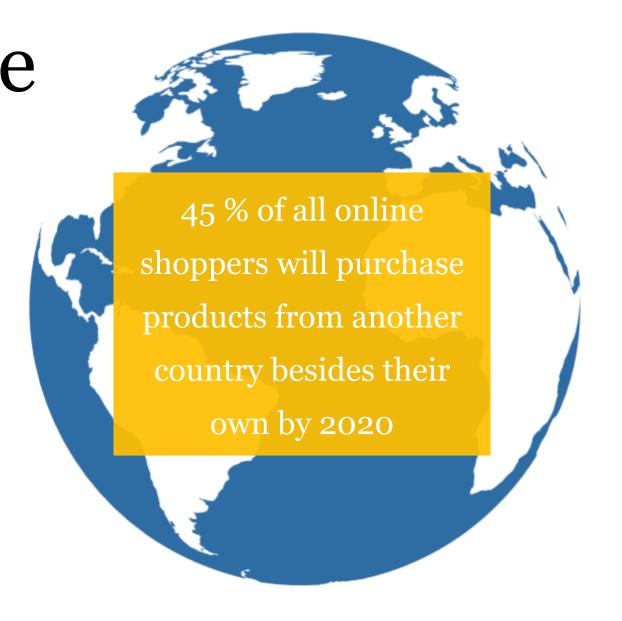

# Still not convinced of the need to take advantage of global sales?

- Online shoppers are more mobile, global and marketplace driven. (From the 6th annual UPS Pulse of the Online Shopper Survey).
- Nearly half of avid online shoppers bought from International retailers (2016 Pulse)
- According to eMarketer, global cross-border e-commerce is projected to grow at an average of 22 percent from 2015 to 2020 compared to 15 percent for U.S. e-commerce during the same period.
- By 2019, 9.5 percent of all Canadian retail spending—projected at C\$39.9 billion—will be done
  online, up from 6 percent in 2014.
- China is now the biggest e-commerce market in the worldwith approximately \$900 billion USD in 2016 sales, accounting for nearly half of all digital retail sales worldwide according to eMarketer.